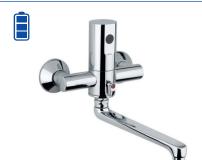

ndards required.

## COVID-19



Electronic tans



Clinical lever taps



Peda taps



Self-closing taps



### Electronic taps with automatic rinsing



The automatic activation of the water flow, thanks to the integrated infrared sensor, avoids cross-contamination between users. The automatic rinse every 24H solves the bacterial proliferation (legionella) due to the stagnation of water inside the taps.









**02511** - *ONE* series electronic basin tap with infrared sensor.





**02512** - *ONE* series electronic basin mixer with infrared sensor.





**02503/1** - CURVE series electronic basin tap with infrared sensor.





**02503/15** - CURVE series electronic basin soap/hand sanitizer dispenser.





02535 - STYLE series wall mounted electronic basin tap with infrared sensor.



02552 - ONE series wall mounted electronic basin/sink mixer with infrared sensor and swivel spout.



02582 - ONE series electronic basin/sink tap with infrared sensor for plasterboard walls mounting.



**02582S** - ONE series electronic soap / hand sanitizer dispenser.



# Multifunction washbasins

It is the new solution that allows you to wash, soap, rinse and dry your hands, all in one, with a compact design. It is a multifunction wall mounted sink made of solid material, equipped with water dispenser, soap dispenser and air hand dryer. All devices are electronic, allowing to save water and energy and to ensure a better cleaning. It is turned on with the simple approach of the hands which makes it accessible to everyone, and it is practical even for people with reduced mobility. It