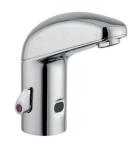

### Electronic taps with automatic rinsing

The automatic activation of the water flow, thanks to the integrated infrared sensor, avoids cross-contamination between users. The automatic rinse every 24H solves the bacterial proliferation (legionella) due to the stagnation of water inside the taps.

**02511** - *ONE* series electronic basin tap with infrared sensor.

**02512** - *ONE* series electronic basin mixer with infrared sensor.

**02503/1** - CURVE series electronic basin tap with infrared sensor.