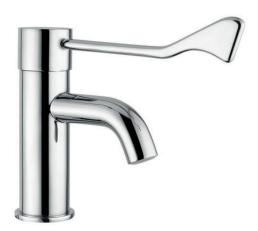

Equipped with:

water dispenser soap dispenser air dryer

ANTIBATTERICO

Hygiene and functionality are the key features of our clinical lever taps that can be opened with the elbow without any contact with the hands. Particularly suitable for healthcare facilities, nursing homes and residences for the elderly, they guarantee the highest level of hygiene by allowing you to wash your hands without touching the tap or other parts of the sink.

900.25 - Thermostatic progressive wall mounted basin mixer with clinic lever