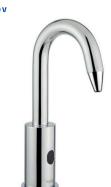

### Electronic taps with automatic rinsing

The automatic activation of the water flow, thanks to the integrated infrared sensor, avoids cross-contamination between users. The automatic rinse every 24H solves the bacterial proliferation (legionella) due to the stagnation of water inside the taps.

02582 - ONE series electronic basin/sink tap with infrared sensor for plasterboard walls mounting.

**02582S** - ONE series electronic soap / hand sanitizer dispenser.