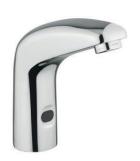

### Electronic taps with automatic rinsing

The automatic activation of the water flow, thanks to the integrated infrared sensor, avoids cross-contamination between users. The automatic rinse every 24H solves the bacterial proliferation (legionella) due to the stagnation of water inside the taps.

**02511** - *ONE* series electronic basin tap with infrared sensor.

**02512** - *ONE* series electronic basin mixer with infrared sensor.

**02503/1** - CURVE series electronic basin tap with infrared sensor.