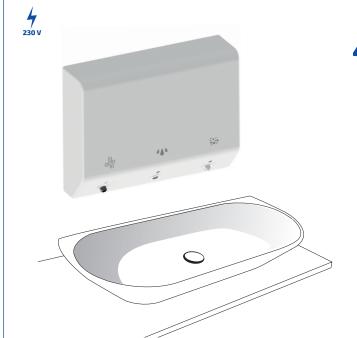

# Multifunction washbasins

It is the new solution that allows you to wash, soap, rinse and dry your hands, all in one, with a compact design. It is a multifunction wall mounted sink made of solid material, equipped with water dispenser, soap dispenser and air hand dryer. All devices are electronic, allowing to save water and energy and to ensure a better cleaning. It is turned on with the simple approach of the hands which makes it accessible to everyone, and it is practical even for people with reduced mobility. It can be used as a single unit or side by side for larger spaces.

**10560** - 4ALL COMPLETE series multifunctional wall mounted washbasin, made of antibacterial Solid Surface, integrated with

electronic tap soap dispenser air dryer

**10580** - 4ALL EASY-COMPACT series multifunctional wall mounted compact bar with electronic infrared control, made of antibacterial Solid Surface.

Equipped with:

water dispenser soap dispenser air dryer

ANTIBATTERICO

Hygiene and functionality are the key features of our clinical lever taps that can be opened with the elbow without any contact with the hands. Particularly suitable for healthcare facilities, nursing homes and residences for the elderly, they guarantee the highest level of hygiene by allowing you to wash your hands without touching the tap or other parts of the sink.