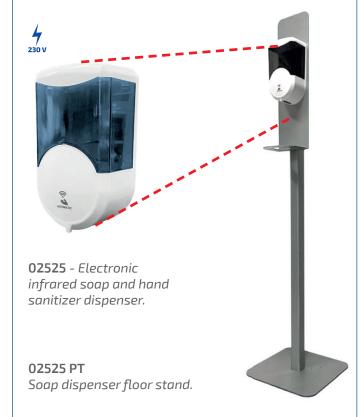

02582 - ONE series electronic basin/sink tap with infrared sensor for plasterboard walls mounting.

**02582S** - ONE series electronic soap / hand sanitizer dispenser.