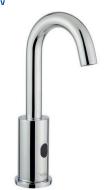

### Electronic taps with automatic rinsing

The automatic activation of the water flow, thanks to the integrated infrared sensor, avoids cross-contamination between users. The automatic rinse every 24H solves the bacterial proliferation (legionella) due to the stagnation of water inside the taps.

**02503/15** - CURVE series electronic basin soap/hand sanitizer dispenser.

02535 - STYLE series wall mounted electronic basin tap with infrared sensor.

02552 - ONE series wall mounted electronic basin/sink mixer with infrared sensor and swivel spout.