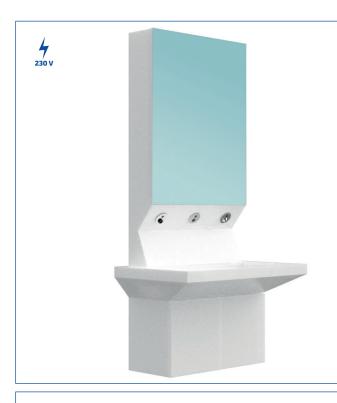

# Multifunction washbasins

It is the new solution that allows you to wash, soap, rinse and dry your hands, all in one, with a compact design. It is a multifunction wall mounted sink made of solid material, equipped with water dispenser, soap dispenser and air hand dryer. All devices are electronic, allowing to save water and energy and to ensure a better cleaning. It is turned on with the simple approach of the hands which makes it accessible to everyone, and it is practical even for people with reduced mobility. It can be used as a single unit or side by side for larger spaces.

**10560** - 4ALL COMPLETE series multifunctional wall mounted washbasin, made of antibacterial Solid Surface, integrated with

electronic tap soap dispenser air dryer

**10580** - 4ALL EASY-COMPACT series multifunctional wall mounted compact bar with electronic infrared control, made of antibacterial Solid Surface.

Equipped with:

water dispenser soap dispenser air dryer

ANTIBATTERICO

Hygiene and functionality are the key features of our clinical lever taps that can be opened with the elbow without any contact with the hands. Particularly suitable for healthcare facilities, nursing homes and residences for the elderly, they guarantee the highest level of hygiene by allowing you to wash your hands without touching the tap or other parts of the sink.